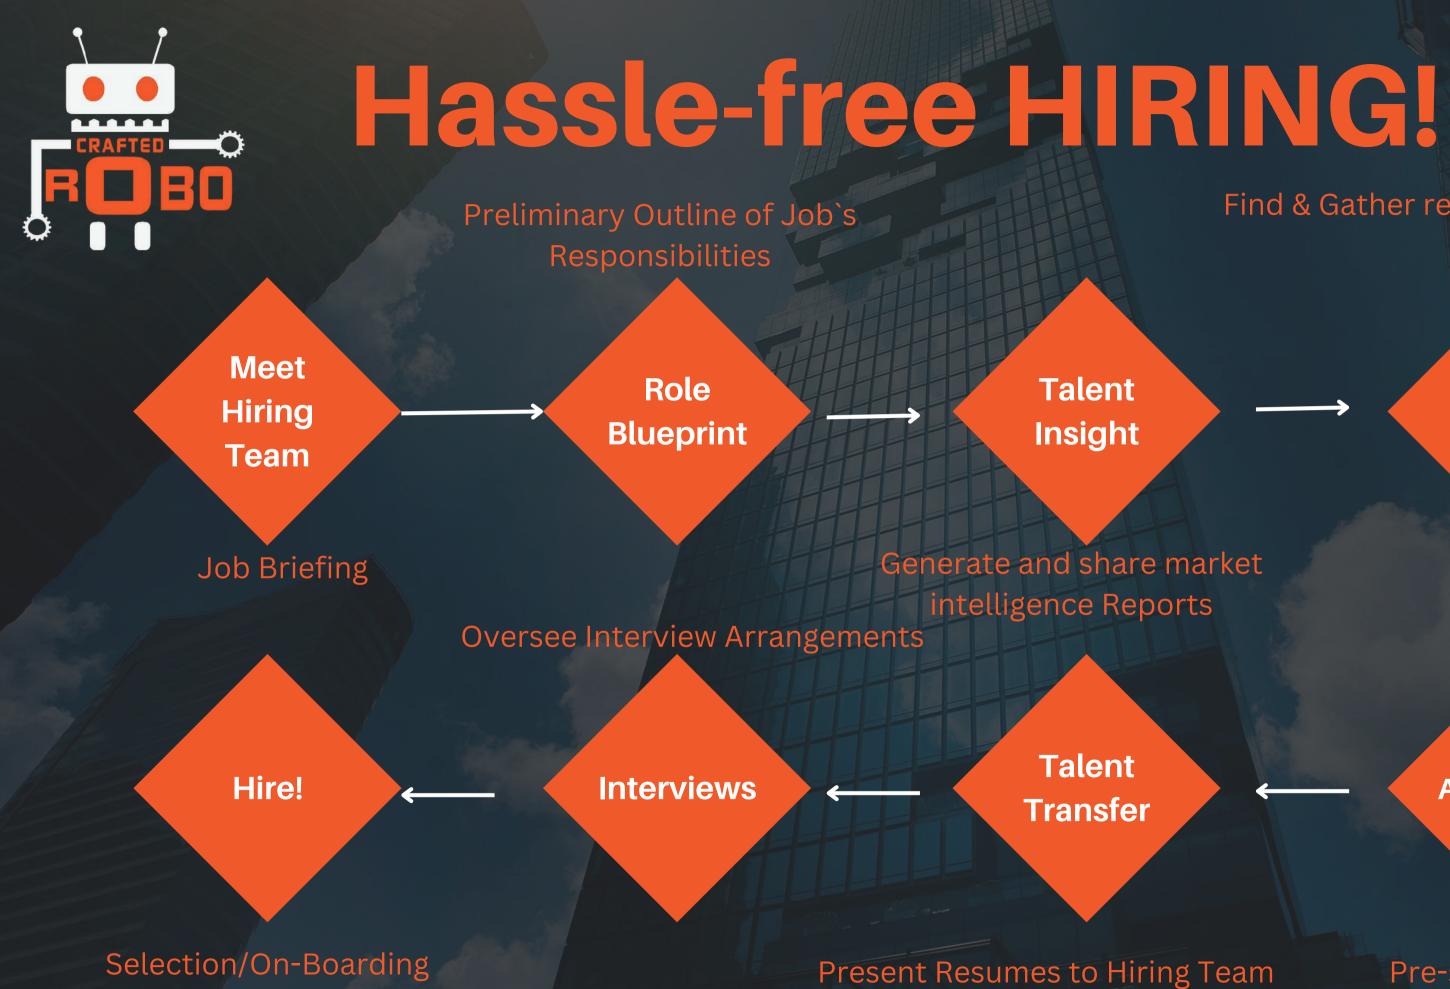

### Find & Gather resumes of Top Talent

**Talent** Harvest

**Assessment** 

Pre-screen & Conduct Assessments(If required)

## **Profile Validation**

We validate each profile with parameters like • Validate Job Durations, Titles, Irrelevant Responsibilites(if found) • Verify Employers Existance • Verify Unexplained gaps in Employment Social Media validation with resume Validate Education credentials

## Interview Services

• Expert-Led Technical Interview • Comprehensive Skill Assessment Objective Candidate Evaluation Custom Interview Frameworks • Live Demonstration • Situational Based Questions • Take-Home Tests